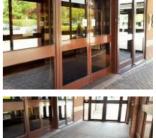

# Holiday Inn Norwich - North - Leisure Facilities, Norfolk Disabled Access Guide

- There is ramped/sloped access at this entrance.
- There is not a canopy or recess which provides weather protection at this entrance.
- There is a dark mat or floor marking at this entrance that might be perceived as a hole.
- The entrance door(s) does not/do not contrast visually with its immediate surroundings.
- The main door(s) open(s) automatically (towards you).
- The door(s) is/are double width.
- The width of the door opening is 164cm.
- There is a second set of doors.
- The door(s) open(s) automatically.
- The door(s) is/are double width.
- The width of the door opening is 163cm.
- There is a small lip on the threshold of the entrance, with a height of 2cm or below.

#### Ramp/Slope

Collapse -

- The ramp/slope is located between the 1st and 2nd set of doors.
- The gradient of the ramp/slope is slight.
- The ramp/slope is permanent.

# Comments

Collapse -

- There are similar entrances at both sides of the entrance porch.
- There is a third set of doors.
- The door(s) open(s) automatically.
- The door(s) is / are double.
- The width of the door opening is 145cm (4ft 9in).