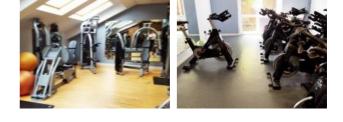

#### Fitness Suite

Access to Fitness Suite

Collapse -

- The fitness suite is located ahead when entering the leisure facilities entrance, at the top of the stairs.
- There is not level access to the fitness suite.
- There are not doors into the fitness suite.

Fitness Suite (General)

Collapse -

- Staff receive no training in assisting disabled people.
- A portable hearing loop is not available for induction.
- There is clear manoeuvring space between equipment.
- There is not level access to all of the equipment.

Comments

Collapse -

• There is a spinning studio on the ground floor, next to the leisure facilities entrance.