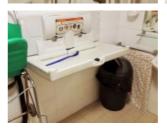

#### Accessible Changing Room

- There is an/are accessible changing room(s) available.
- The accessible changing room is located opposite the steps leading up to fitness suite.
- There is level access to the accessible changing room(s).
- The accessible changing room(s) is/are approximately 4m (4yd 1ft) from the leisure facilities entrance.
- The door opens outwards.
- The width of the door is 84cm (2ft 9in).
- The door is locked by a lever twist.
- The dimensions of the accessible changing room(s) are 204cm x 184cm (6ft 8in x 6ft).
- There is a lateral transfer space.
- As you face the toilet pan the transfer space is on the right.
- The lateral transfer space is 144cm (4ft 9in).
- There is a dropdown rail on the transfer side.
- There is a flush on the transfer side.
- The fixtures/facilities available in the accessible changing room(s) include; handrails, a drop down rail, a toilet, a wash basin and a wheel in shower.
- Wall mounted rails are available.
- The toilet seat is 48cm (1ft 7in) above floor level.
- There is a sink.

**Cookie Policy** 

from seated on the toilet.

#### 10/17/2017

- The height of the sink is 74cm (2ft 5in).
- The tap type is lever.
- Other fixtures/facilities available include; a grab rail to the right of the sink.
- There is a mixer tap.
- There is an emergency alarm in the cubicle.
- The alarm was out of reach (higher than 10cm (4") from floor) when surveyed.
- There is a mirror in the accessible changing room.
- The mirror is not placed at a lower level (60cm from the floor) or at an angle for ease of use.
- There is a locker within the accessible changing room.
- The locker is within reach for a wheelchair user.
- There is not a changing bench.
- There is a wheel in shower.
- The facilities available in the accessible changing room are a wheel in shower and handrails.
- The height of the seat is 49cm (1ft 7in).