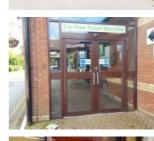

# Holiday Inn Norwich - North - Leisure Facilities, Norfolk Disabled Access Guide

- There is ramped/sloped access at this entrance.
- There is not a canopy or recess which provides weather protection at this entrance.
- There is a dark mat or floor marking at this entrance that might be perceived as a hole.
- The entrance door(s) does not/do not contrast visually with its immediate surroundings.
- The main door(s) open(s) automatically (towards you).
- The door(s) is/are double width.
- The width of the door opening is 164cm.
- There is a second set of doors.
- The door(s) open(s) automatically.
- The door(s) is/are double width.
- The width of the door opening is 163cm.
- There is a small lip on the threshold of the entrance, with a height of 2cm or below.

#### Ramp/Slope

Collapse -

- The ramp/slope is located between the 1st and 2nd set of doors.
- The gradient of the ramp/slope is slight.
- The ramp/slope is permanent.

# Comments

Collapse -

- There are similar entrances at both sides of the entrance porch.
- There is a third set of doors.
- The door(s) open(s) automatically.
- The door(s) is / are double.
- The width of the door opening is 145cm (4ft 9in).