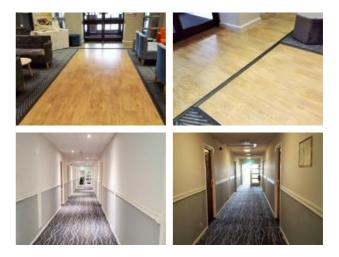

# Collapse -Access • There is step free access throughout the building. Circulation Collapse -• There are doors in corridors/walkways which have to be opened manually. • The type of flooring in corridors/walkways is carpet, tiles

- and laminate.
- There is some flooring in corridors/walkways which includes patterns or colours which could be confusing or look like steps or holes to some people.
- There is some flooring in corridors/walkways which is shiny and could cause issues with glare or look slippery to some people.

**Cookie Policy** 

Holiday Inn Norwich - North - Leisure Facilities, Norfolk Disabled Access Guide

- There is good colour contrast between the walls and floor in all areas.
- The lighting levels are varied.
- Access to other floors/levels is via stairs and lift.