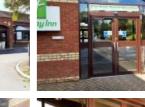

#### Parking

Collapse -

- The hotel does have its own parking facilities.
- The car park is located at the front of the hotel.
- The car park type is open air/surface.
- The car park does not have a height restriction barrier.
- The car park does have a barrier control system.
- Controls at the barrier are within the range of 100cm to 110cm.
- There is a touchscreen at the barrier.
- The barrier controls/touchscreen can be reached from the car.
- The car park surface is tarmac.
- There is a/are Blue Badge parking bay(s) available.
- The Blue Badge bay(s) is/are signposted and have markings which are faded.
- There is/are 5 designated Blue Badge parking bay(s)

Paying

Collapse -

- There are parking charges for the car park.
- Parking is not free for visitors of the venue.
- Payment signs are provided.
- Payment signs are clearly presented.
- Payment signs are located throughout the car park.
- Payment term signs do not make it clear if parking charges apply to Blue Badge holders.
- Parking is not free for Blue Badge holders.
- Payment machines are located inside the building.
- There is not a payment machine at a convenient height for wheelchair users.