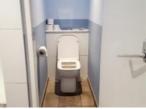

**Toilet Facilities** 

Collapse -

- Toilet facilities are available.
- There is step free access to the toilet(s).
- An ambulant toilet with wall-mounted grab rails is not available.
- The wash basin(s) tap type is lever.
- The lighting levels in the toilet(s) are good.
- There are also standard female and male toilets located directly outside the leisure facilities, on the corridor leading to the entrance.