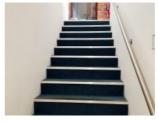

#### Step(s) (Fitness Suite)

- There is a/are step(s) located ahead as you enter the leisure facilities entrance.
- The step(s) is/are used to access the fitness suite.
- There is/are 14 step(s).
- The step(s) is/are clearly marked.
- The height of the step(s) is/are not between 15cm and 18cm.
- The height of the step(s) is/are 20cm.

#### 10/17/2017

- There is a/are handrail(s) at the step(s).
- The handrail(s) is/are on the right going up.
- Handrails are at the recommended height (90cm-100cm).
- Handrails do cover the flight of stairs throughout its length.
- Handrails are easy to grip.
- The lighting levels at the step(s) are good.