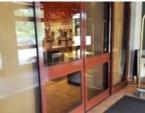

# Holiday Inn Norwich - North - Leisure Facilities, Norfolk Disabled Access Guide

- There is ramped/sloped access at this entrance.
- There is not a canopy or recess which provides weather protection at this entrance.
- There is a dark mat or floor marking at this entrance that might be perceived as a hole.
- The entrance door(s) does not/do not contrast visually with its immediate surroundings.
- The main door(s) open(s) automatically (towards you).
- The door(s) is/are double width.
- The width of the door opening is 164cm.
- There is a second set of doors.
- The door(s) open(s) automatically.
- The door(s) is/are double width.
- The width of the door opening is 163cm.
- There is a small lip on the threshold of the entrance, with a height of 2cm or below.

#### Ramp/Slope

Collapse -

- The ramp/slope is located between the 1st and 2nd set of doors.
- The gradient of the ramp/slope is slight.
- The ramp/slope is permanent.