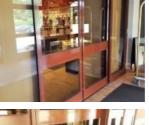

Comments

Collapse -

• There is a small threshold in the reception area just inside the hotel entrance.

Entrance (Leisure Facilities)

Entrance

Collapse -

- This information is for the entrance located at the rear of the gournd floor, past the Halifax Suite.
- The entrance area/door is clearly signed.
- There is step free access at this entrance.
- The entrance door(s) does not/do not contrast visually with its immediate surroundings.
- The main door(s) open(s) towards you (pull).
- The door(s) is/are double width.
- The door(s) is/are heavy.
- The width of the door opening is 156cm.