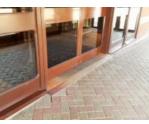

Access from the Car Park

Collapse -

- The route from the car park to the entrance is accessible to a wheelchair user with assistance.
- Assistance may be required because there is/are dropped kerbs.
- The entrance is clearly visible from the car park.
- The surface on the approach to the entrance is tarmac and block paving.
- There is not a road to cross between the car park and the entrance.
- There is no tactile paving on dropped kerbs between the car park and the entrance.
- The nearest designated Blue Badge parking bay is approximately 5m (5yd 1ft) from the hotel entrance.

Drop-off Point(s)

Collapse -

• There is not a/are not clearly marked drop-off point(s).

Outside Access (Hotel Entrance)

Entrance

Collapse -

• This information is for the entrance located at the front of the hotel.