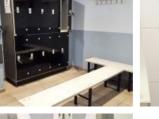

#### Changing Area (Male)

Changing Area

Collapse -

- There is a/are changing area(s) available.
- The changing area that was surveyed is located on the ground floor, to the left of the main corridor.
- There is step free access to the changing area.
- The facilities available within the changing area include; standard showers and standard toilets.
- This is a male changing area.
- Similar female changing area(s) are available.
- The door(s) is/are single width.
- The door(s) is/are heavy.
- The type of flooring in the changing area is tiles.
- There are changing benches or seats within the changing area.
- There are lockers within the changing area.
- There is a/are locker(s) within reach for a wheelchair user.
- The lighting levels in the changing area are good.