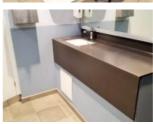

#### Reception

Collapse -

- The reception point is located ahead as you enter the leisure facilities entrance.
- The reception point is approximately 9m (9yd 2ft) from the leisure facilities entrance.
- The reception area/desk is clearly visible from the entrance.
- There is step free access to the reception point.
- There is a clear upobstructed route to the reception point.
   Cookie Policy

- There are no windows, TVs, glazed screens or mirrors behind the reception point which could adversely affect the ability of someone to lip read.
- The reception counter is not placed in front of a background which is patterned.
- The lighting levels at the reception point are good.
- The height of the reception counter is high (110cm+).
- There is sufficient space to write or sign documents on the counter.
- There is not a lowered section of the counter.
- The counter is staffed.
- There is not a hearing assistance system at the reception point.
- The type of flooring in the reception area is tiles.