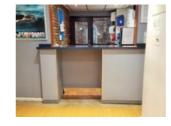

#### Reception

Collapse -

- The reception point is located ahead as you enter the leisure facilities entrance.
- The reception point is approximately 9m (9yd 2ft) from the leisure facilities entrance.
- The reception area/desk is clearly visible from the entrance.
- There is step free access to the reception point.
- There is a clear upobstructed route to the reception point.
   Cookie Policy

- There are no windows, TVs, glazed screens or mirrors behind the reception point which could adversely affect the ability of someone to lip read.
- The reception counter is not placed in front of a background which is patterned.
- The lighting levels at the reception point are good.
- The height of the reception counter is high (110cm+).
- There is sufficient space to write or sign documents on the counter.
- There is not a lowered section of the counter.
- The counter is staffed.
- There is not a hearing assistance system at the reception point.
- The type of flooring in the reception area is tiles.